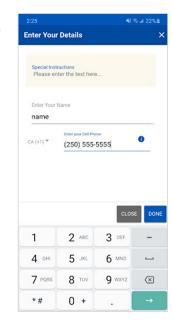

Confirm your total.

Include any allergies in Special Instructions. Ensure your name and number match your check-in information. Select Done!