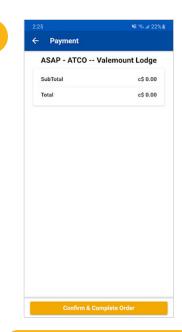

Confirm your total.

Include any allergies in Special Instructions. Ensure your name and number match your check-in information. Select Done!