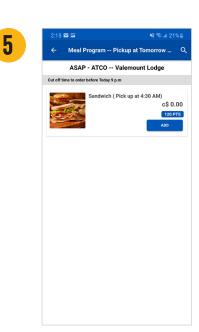

## MOBILE ORDERING

A new and improved App for sandwich and salad orders, available on Android, iOS and your browser.

- Choose 1 salad or sandwich,
  2 sandwiches, or 1 salad
  and 1 sandwich.
- Order cutoff is 9 a.m. for
   4:30 p.m. pickup, or 9 p.m.
   for 4:30 a.m. pickup.
- Orders can be picked up from the designated sandwich cooler.
- Please make sure to include your allergies in Special Instructions.

## Brought to you by:

Sign in or register for a new account.

Select Take Out.

Select your pick-up location.

Select your pick-up time (Cut-off is 8:59 before the 4:30 pickup).

Choose a Sandwich or Salad.

NO Bread/Bun/Tortilla