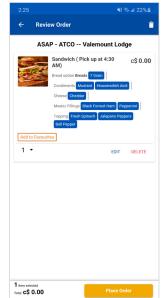

Gluten Free Multigrain

1 
Price: c\$0.00

Select your bread option.

Select your cheese option.

Select your meat/filling options.

1 item selected Total: c\$ 0.00

You can add another item or Review Order.

Double check your choices, then press Place Order.