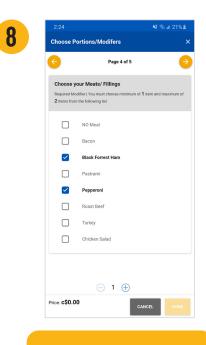

Gluten Free Multigrain

1 
Price: c\$0.00

Select your bread option.

Select your cheese option.

Select your meat/filling options.

1 item selected Total: c\$ 0.00

You can add another item or Review Order.

Double check your choices, then press Place Order.