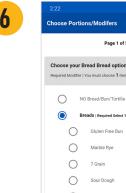

## Brought to you by:

Sign in or register for a new account.

Select Take Out.

Select your pick-up location.

Select your pick-up time (Cut-off is 8:59 before the 4:30 pickup).

Choose a Sandwich or Salad.

NO Bread/Bun/Tortilla

Breads | Required Select 1 Rem from the list

Gluten Free Bun

Marble Rye

7 Grain

Sour Dough

Whole Wheat

White

Gluten Free Bread White

Gluten Free Multigrain

1 
Price: c\$0.00

Select your bread option.

Select your cheese option.

Select your meat/filling options.

1 item selected Total: c\$ 0.00

You can add another item or Review Order.

Double check your choices, then press Place Order.