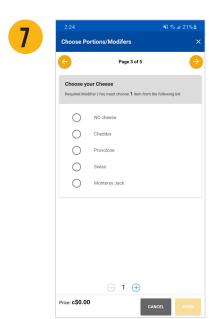

Gluten Free Multigrain

1 
Price: c\$0.00

Select your bread option.

Select your cheese option.

Select your meat/filling options.

1 item selected Total: c\$ 0.00

You can add another item or Review Order.

Double check your choices, then press Place Order.