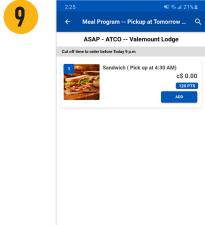

## Brought to you by:

Sign in or register for a new account.

Select Take Out.

Select your pick-up location.

Select your pick-up time (Cut-off is 8:59 before the 4:30 pickup).

Choose a Sandwich or Salad.

NO Bread/Bun/Tortilla

Breads | Required Select 1 Rem from the list

Gluten Free Bun

Marble Rye

7 Grain

Sour Dough

Whole Wheat

White

Gluten Free Bread White

Gluten Free Multigrain

1 
Price: c\$0.00

Select your bread option.

Select your cheese option.

Select your meat/filling options.

1 item selected Total: c\$ 0.00

You can add another item or Review Order.

Double check your choices, then press Place Order.